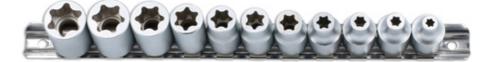

## Flat Cut Star Socket Set 3/8"D 11pc

A set of 3/8"D flat-cut star sockets, from E5 to E20, manufactured from satin finish chrome vanadium. Designed to fit low-profile TORX head bolts where the normal socket profile would not give full contact with the fixing. As found on modern vehicles including BMW 5 and 7 Series, Nissan, Toyota and JLR models. Often used for body panel fixing etc. Supplied on a socket rail for easy storage.

## **Additional Information**

- Socket sizes: E5, E6, E7, E8, E10, E11, E12, E14, E16, E18, E20.
- · Flat-cut sockets for use on low-profile TORX® bolts. Applications include BMW 5 & 7 Series window regulators, Nissan QR25 drive plate/flywheel bolt, plus various Toyota & JLR models etc.